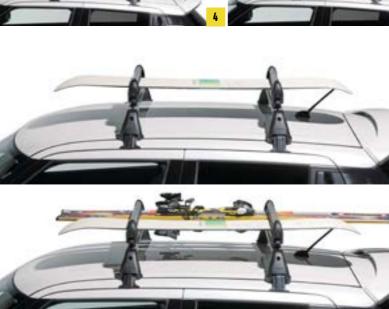

### **EXTERIOR**

1 | Hood decal

Black

Part No. 99230-68R00-101

irey

Part No. 99230-68R00-102

2 | Side decal

Black

Part No. 99230-68R10-101

Grey

Part No. 99230-68R10-102

Fender decal

Black

Part No. 99230-68R20-101

irey

Part No. 99230-68R20-102

l Pillar decal

ack

Part No. 99230-68R30-101

Grey

Part No. 99230-68R30-102

Door mirror cover

Super Black Pearl (ZMV) right side

Part No. 84718-52R40-ZMV