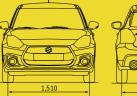

#### DIMENSIONS

| Overall length (mm)           | 3 890 |
|-------------------------------|-------|
| Overall width (mm)            | 1 735 |
| Overall height (mm)           | 1 495 |
| Wheelbase (mm)                | 2 450 |
| Minimum turning radius (m)    | 5.1   |
| Minimum ground clearance (mm) | 120   |

#### CHASSIS

| Steering Rack and pinion                      |                                          | Rack and pinion                   |
|-----------------------------------------------|------------------------------------------|-----------------------------------|
| Brakes                                        | Front                                    | Ventilated disc                   |
|                                               | Rear                                     | Disc                              |
| Suspension                                    | Front                                    | MacPherson strut with coil spring |
|                                               | Rear                                     | Torsion beam with coil spring     |
| Tyres and wheels tread (mm)                   | Front: 195/50R16 + polished alloy wheels | 1 510                             |
|                                               | Rear: 195/50R16 + polished alloy wheels  | 1 515                             |
| Spare tyre and wheel (for temporary use only) |                                          | T135/70R15 + steel wheel          |