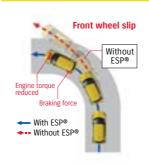

#### **ESP®** (ELECTRONIC STABILITY PROGRAMME)

If the ESP® detects wheel slipping, for instance, when the driver turns the steering wheel sharply and/or the road is slippery, it automatically effects control over the engine torque and brakes to suppress the wheel slip and help the driver stay in directional control.