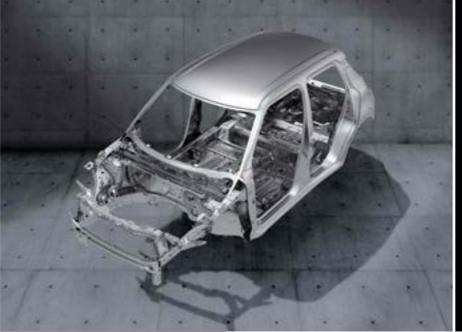

# TOTAL EFFECTIVE CONTROL TECHNOLOGY (TECT) BODY

Thanks to the new-generation platform, the impactabsorbing TECT body has evolved to absorb and disperse the energy of impact away from passengers in the event of an unavoidable collision. Extensive use of high-tensile steel makes the body especially strong and light.