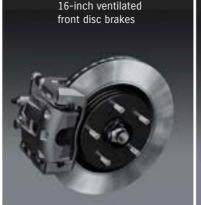

#### **BRAKING PERFORMANCE**

With great power comes great responsibility, which is why the new Swift Sport employs 16-inch ventilated front disc brakes and 15-inch solid rear disc brakes to complement ABS and EBD braking technology.