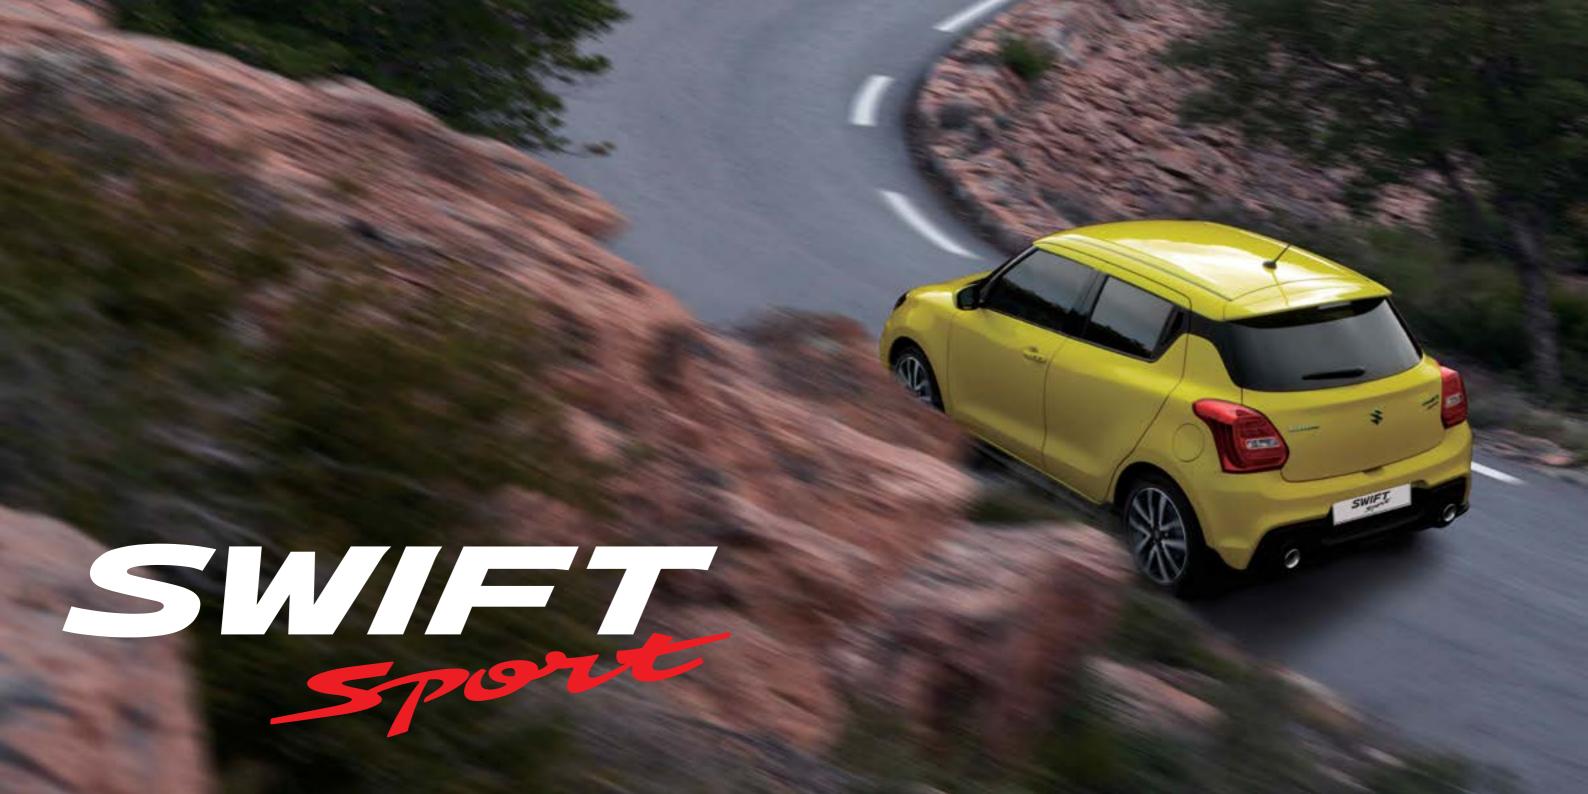

## **RUN YOUR OWN RACE**

It's bold, unapologetic, and turbo charged.

The new Swift Sport will give you the edge you need to jump ahead, if you're ready for it.

With all its power and striking looks, you'd better get used to standing out, and stepping up.

There's only one way to drive the Swift Sport.

You've gotta OWN IT.

Inside the Swift Sport, the accent colours cross from red to black. The meter cluster comes with a red tachometer and a dark silver speedometer. A dimpled D-shaped steering wheel and stainless-steel pedals add to the vehicle's ultimate sportiness.

# BOLD, SHARP AND PASSIONATE DESIGN

The new front grille and bumper is striking and assertive. Dual exhaust pipes convey potent engine performance.