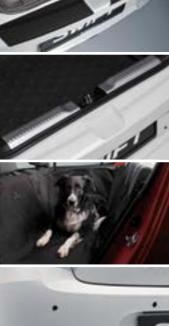

<sup>1</sup> Vehicle image shows Swift

1 | Multi-roof rack 1 Own weight: 4.6kg Part No. 78901-53R00-000

2 Roof box 12 "Certo 410" - own weight: 14.5kg Part No. 990E0-62R43-000 "Certo 460" - own weight: 17.5kg Part No. 990E0-59J43-000

3 | Roof rack storage bag Part No. 990E0-79J91-000

4 | Bicycle carrier "Giro AF" 12 Own weight: 2.9kg Part No. 990E0-59J20-000

6 | Ski carrier "McKinley" 12

7 | Ski carrier "Everest" 12

<sup>&</sup>lt;sup>2</sup> Only in combination with multi-roof rack 78901-53R00-000.

<sup>&</sup>lt;sup>1</sup> Vehicle image shows Swift

Maximum roof load is 30kg.