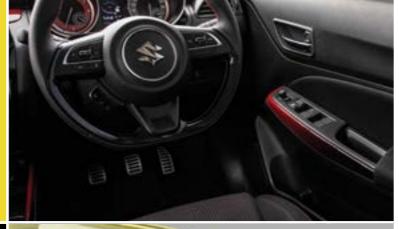

There's only one way to drive the Swift Sport.

You've gotta OWN IT.

Inside the Swift Sport, the accent colours cross from red to black. The meter cluster comes with a red tachometer and a dark silver speedometer. A dimpled D-shaped steering wheel and stainless-steel pedals add to the vehicle's ultimate sportiness.

A 4.2-inch colour display in the centre shows the oil temperature and boost gauge graphics. The "Sport" logo is embossed on the semi-bucket seats which provide plenty of lateral support, especially when you're making a high-speed turn.