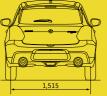

#### CHASSIS

| Steering Rack and pinion                      |                                          | Rack and pinion                   |
|-----------------------------------------------|------------------------------------------|-----------------------------------|
| Brakes                                        | Front                                    | Ventilated disc                   |
|                                               | Rear                                     | Disc                              |
| Suspension                                    | Front                                    | MacPherson strut with coil spring |
|                                               | Rear                                     | Torsion beam with coil spring     |
| Tyres and wheels tread (mm)                   | Front: 195/50R16 + polished alloy wheels | 1 510                             |
|                                               | Rear: 195/50R16 + polished alloy wheels  | 1 515                             |
| Spare tyre and wheel (for temporary use only) |                                          | T135/70R15 + steel wheel          |