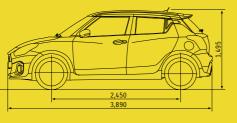

#### DIMENSIONS

| Overall length (mm)           | 3 890 |
|-------------------------------|-------|
| Overall width (mm)            | 1 735 |
| Overall height (mm)           | 1 495 |
| Wheelbase (mm)                | 2 450 |
| Minimum turning radius (m)    | 5.1   |
| Minimum ground clearance (mm) | 120   |