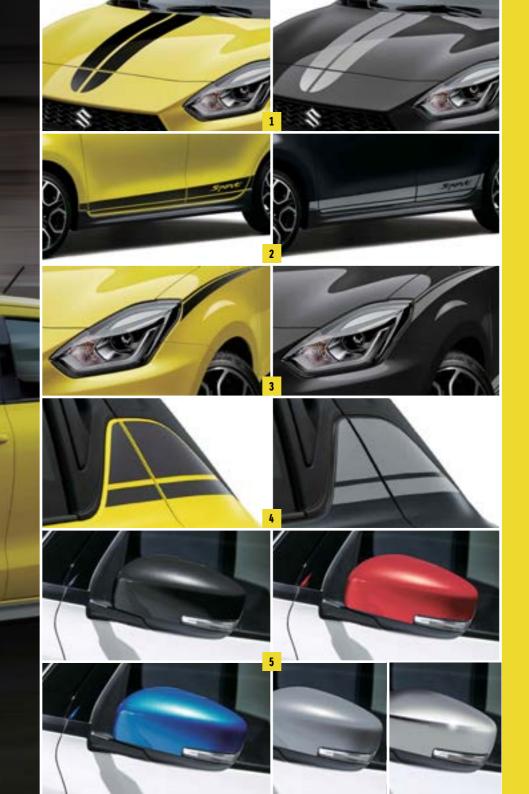

### **EXTERIOR**

1 | Hood decal

Black

Part No. 99230-68R00-101

irey

Part No. 99230-68R00-102

2 | Side decal

Black

Part No. 99230-68R10-101

Grey

Part No. 99230-68R10-102

Fender decal

Black

Part No. 99230-68R20-101

irey

Part No. 99230-68R20-102

l Pillar decal

ack

Part No. 99230-68R30-101

Grey

Part No. 99230-68R30-102

Door mirror cover

Super Black Pearl (ZMV) right side

Part No. 84718-52R40-ZMV

Super Black Pearl (ZMV) left side

Part No. 84728-52R40-ZMV

Burning Red Pearl Metallic (ZWP) right side

Part No. 84718-52R40-ZWP

Burning Red Pearl Metallic (ZWP) left side

Part No. 84728-52R40-ZWP

Speedy Blue Metallic (ZWG) right side

Part No. 84718-52R40-ZWG

Speedy Blue Metallic (ZWG) left side

Part No. 84728-52R40-ZWG

Premium Silver Metallic (ZNC) right side

Part No. 84718-52R40-ZNC

Premium Silver Metallic (ZNC) left side

Part No. 84728-52R40-ZNC

Chrome

Part No. 99122-53R10-000

Gold emblem 'S' front Part No. 99239-53R10-000 Gold emblem 'SUZUKI' Part No. 99239-53R30-000 Gold emblem 'S' rear Part No. 99239-53R20-000 9 | Gold emblem 'SWIFT' Part No. 99239-53R00-000 10 | Center cap yellow Champion yellow (ZFT) four-piece set for one car. Part No. 990E0-53R00-ZFT 11 | Wheel bolt cover 'Champion yellow (ZFT) five-piece set for one wheel. Part No. 990E0-61M70-ZFT 12 | Door visor Part No. 99120-53R00-000 13 | Side body moulding Black, for left and right hand side, four-piece set. Part No. 990E0-53R07-000 14 | Fuel lid cover Part No. 99237-53R00-000 15 | Rear hatch moulding Chrome Part No. 990E0-53R22-000 16 Door handle escutcheon Part No. 99126-53R00-000 17 | Door handle cover Black Part No. 990E0-53R48-000 18 | Valve cap set with S-logo Part No. 990E0-19069-SET 19 | Wheel locks "SICUSTAR" Part No. 990E0-59J47-000 "SICURIT" Part No. 990E0-59J49-000