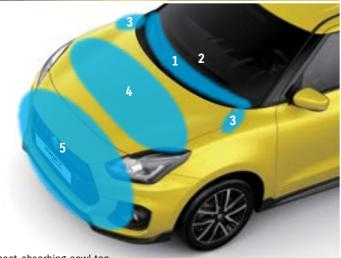

#### **INJURY MITIGATION FOR PEDESTRIANS**

In the unfortunate event of a collision with a pedestrian, impact-absorbing features in the bonnet, cowl top, wiper system and front bumper help minimise pedestrian head and leg injury.

- 1. Impact-absorbing cowl top
- 2. Impact-absorbing wiper system
- 4. Impact-absorbing bonnet
- 3. Impact-absorbing bonnet hinges 5. Impact-absorbing bumper