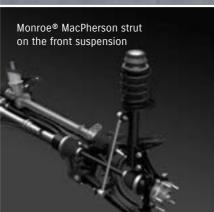

#### HANDLING AND TRACTION

The Swift Sport's HEARTECT Platform features a high-rigidity frame to enhance collision safety and heighten driving performance, while its light 970kg weight advances driving stability. Monroe® front struts and rear shock absorbers were adopted for the suspension system, while the stabiliser was exclusively adapted for better axle support.

The coil spring tuning strikes an optimal balance between flexibility of movement and high roll stiffness without excessively increasing the compressibility of the spring. All in all, the new Swift strikes an outstanding balance between exhilarating manoeuvrability and road holding performance. 16-inch thin-spoke polished alloy wheels complete the car's sharp styling.