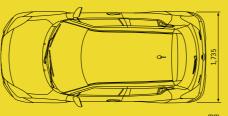

#### DIMENSIONS

| Overall length (mm)           | 3 890 |
|-------------------------------|-------|
| Overall width (mm)            | 1 735 |
| Overall height (mm)           | 1 495 |
| Wheelbase (mm)                | 2 450 |
| Minimum turning radius (m)    | 5.1   |
| Minimum ground clearance (mm) | 120   |