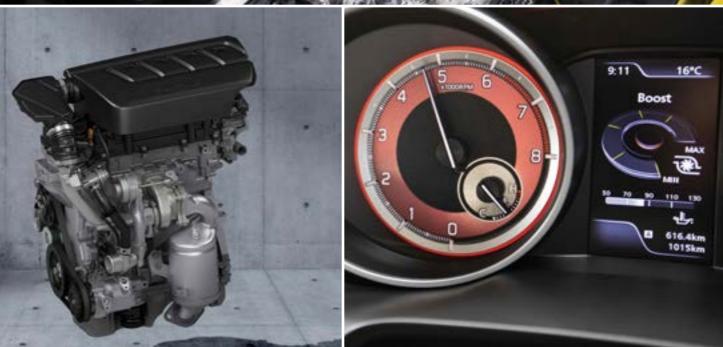

A 4.2-inch colour display in the centre shows the oil temperature and boost gauge graphics. The "Sport" logo is embossed on the semi-bucket seats which provide plenty of lateral support, especially when you're making a high-speed turn.

## MAXIMUM 230NM TORQUE FROM 1.4 BOOSTERJET ENGINE

The Swift Sports boasts highly responsive acceleration thanks to the newly installed downsized turbo engine's powerful 230Nm torque. Choose between a smooth shifting six-speed manual transmission or a brisk accelerating six-speed automatic transmission.

### **1.4 BOOSTERJET ENGINE**

The third generation Swift Sport comes with a compact 1.4 BOOSTERJET direct injection turbo engine. The intercooled turbocharger forces pressurised air into cylinders and enables the engine to maximise torque in the low engine rev range, even at 2500rpm.