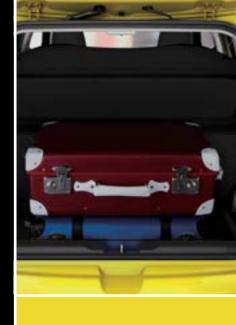

#### **SPACE TO GROW**

The new Swift
Sport has 60/40
split folding rear
seats to extend
the versatility of
the cabin and even
accommodate very
large loads. Several
compartments are
within reach, and a
USB port near the
smartphone tray is
very practical over
the long run.

#### CAPACITIES

| Seating capacity          |                                   | 5 persons |  |
|---------------------------|-----------------------------------|-----------|--|
| Fuel tank capacity        |                                   | 37ℓ       |  |
| Luggage capacity (litres) | Maximum volume (fixed rear seat)  | 918       |  |
|                           | Rear seatback folded (VDA method) | 556       |  |
|                           | Rear seatback raised (VDA method) | 242       |  |