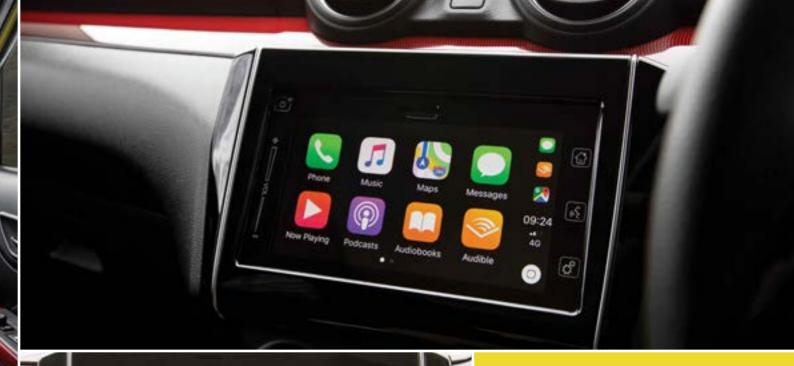

# 7" TOUCHSCREEN RADIO WITH SMARTPHONE INTEGRATION AND REVERSE CAMERA

A high-contrast, 7-inch touchscreen radio lets you connect your mobile phone for seamless control using Apple Car Play or Android Auto.

The touchscreen system comes with reverse camera and allows for hands-free mobile use and wireless music enjoyment. Now you can catch up with friends and listen to your favourite playlist without taking your eyes off the road.