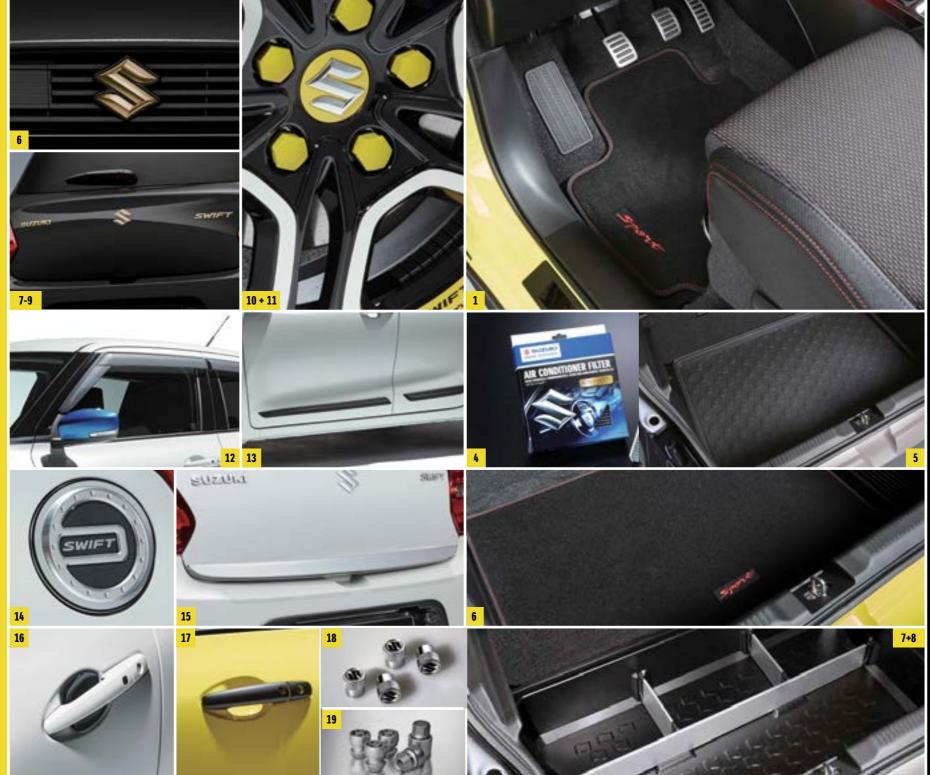

Chrome

Part No. 99122-53R10-000

Gold emblem 'S' front Part No. 99239-53R10-000 Gold emblem 'SUZUKI' Part No. 99239-53R30-000 Gold emblem 'S' rear Part No. 99239-53R20-000 9 | Gold emblem 'SWIFT' Part No. 99239-53R00-000 10 | Center cap yellow Champion yellow (ZFT) four-piece set for one car. Part No. 990E0-53R00-ZFT 11 | Wheel bolt cover 'Champion yellow (ZFT) five-piece set for one wheel. Part No. 990E0-61M70-ZFT 12 | Door visor Part No. 99120-53R00-000 13 | Side body moulding Black, for left and right hand side, four-piece set. Part No. 990E0-53R07-000 14 | Fuel lid cover Part No. 99237-53R00-000 15 | Rear hatch moulding Chrome Part No. 990E0-53R22-000 16 Door handle escutcheon Part No. 99126-53R00-000 17 | Door handle cover Black Part No. 990E0-53R48-000 18 | Valve cap set with S-logo Part No. 990E0-19069-SET 19 | Wheel locks "SICUSTAR" Part No. 990E0-59J47-000 "SICURIT" Part No. 990E0-59J49-000

### **INTERIOR**

- 1 | Floor mat set "DLX"
  Part No. 75901-68RA0-000
- 2 | Console box armrest (no image) Part No. 9900L-68RA2-BRO
- 3 | Air conditioner filter Part No. 99250-53R00-000

- Deodorizing Effect

  Cargo tray 1
- No. 990E0-53R15-000
- 5 | Cargo mat "Sport" <sup>1</sup>
  Part No. 990E0-68R40-000
- 6 | Cargo organizer<sup>1</sup> Part No. 990E0-53R21-000
- 7 | Cargo side panel net Part No. 990E0-53R34-000

<sup>&</sup>lt;sup>1</sup> Vehicle image shows Swift

- 9 | Anti slip inlay Part No. 990E0-53R20-000
- 10 | Convenience/shopping hook Maximum load: 7.5kg Part No. 990E0-62R29-000
- 11 | Cigarette lighter Part No. 39400-59J00-000
- 12 | Ashtray Part No. 89810-86G10-5PK

Own weight: 2.5kg Part No. 990E0-59J21-000

Own weight: 2.0kg Part No. 99000-990YT-106

Own weight: 3.0kg Part No. 99000-990YT-107