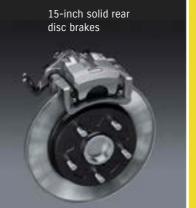

#### **BRAKING PERFORMANCE**

With great power comes great responsibility, which is why the new Swift Sport employs 16-inch ventilated front disc brakes and 15-inch solid rear disc brakes to complement ABS and EBD braking technology.