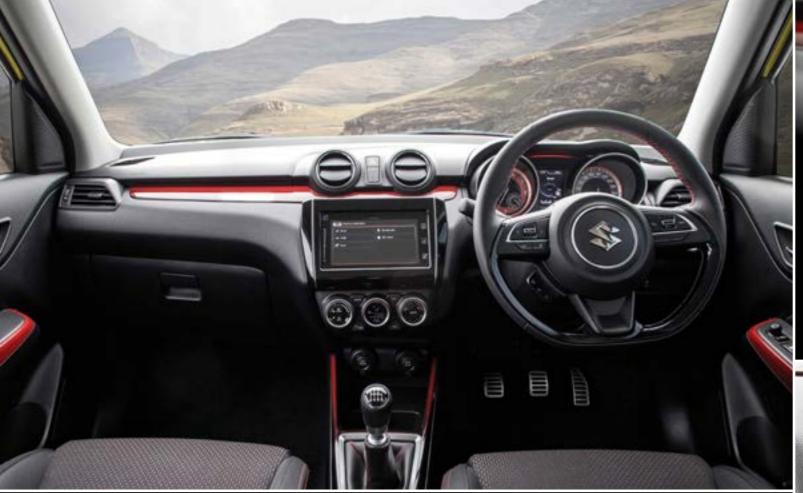

There's only one way to drive the Swift Sport.

You've gotta OWN IT.

Inside the Swift Sport, the accent colours cross from red to black. The meter cluster comes with a red tachometer and a dark silver speedometer. A dimpled D-shaped steering wheel and stainless-steel pedals add to the vehicle's ultimate sportiness.

A 4.2-inch colour display in the centre shows the oil temperature and boost gauge graphics. The "Sport" logo is embossed on the semi-bucket seats which provide plenty of lateral support, especially when you're making a high-speed turn.

# 7" TOUCHSCREEN RADIO WITH SMARTPHONE INTEGRATION AND REVERSE CAMERA

A high-contrast, 7-inch touchscreen radio lets you connect your mobile phone for seamless control using Apple Car Play or Android Auto.