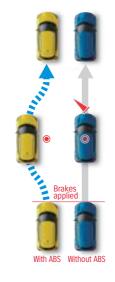

# ANTI-LOCK BRAKING SYSTEM (ABS) WITH ELECTRONIC BRAKE FORCE DISTRIBUTION (EBD) FOR SUPPORTING DRIVER BRAKING\*

ABS is a system that optimally controls braking force by detecting the rotation of each wheel through the use of sensors. It prevents the tyres from locking, which can easily occur in sudden braking or on slippery surfaces, and heightens the driver's ability to avoid obstacles through steering. Furthermore, EBD optimally distributes front and rear braking force to help stop the vehicle in a stable way.

\*ABS is a system that assists the driver during braking. It does not eliminate the need to drive safely, for example by slowing down when approaching a corner.