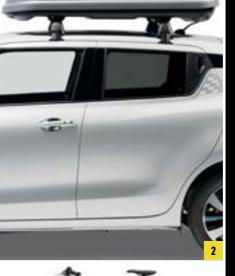

<sup>1</sup> Vehicle image shows Swift

1 | Multi-roof rack 1 Own weight: 4.6kg Part No. 78901-53R00-000

2 Roof box 12 "Certo 410" - own weight: 14.5kg Part No. 990E0-62R43-000 "Certo 460" - own weight: 17.5kg Part No. 990E0-59J43-000

3 | Roof rack storage bag Part No. 990E0-79J91-000

4 | Bicycle carrier "Giro AF" 12 Own weight: 2.9kg Part No. 990E0-59J20-000

6 | Ski carrier "McKinley" 12

7 | Ski carrier "Everest" 12

<sup>&</sup>lt;sup>2</sup> Only in combination with multi-roof rack 78901-53R00-000.

<sup>&</sup>lt;sup>1</sup> Vehicle image shows Swift

Maximum roof load is 30kg.