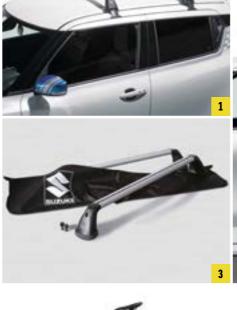

<sup>1</sup> Vehicle image shows Swift

1 | Multi-roof rack 1 Own weight: 4.6kg Part No. 78901-53R00-000

2 Roof box 12 "Certo 410" - own weight: 14.5kg Part No. 990E0-62R43-000 "Certo 460" - own weight: 17.5kg Part No. 990E0-59J43-000

3 | Roof rack storage bag Part No. 990E0-79J91-000

4 | Bicycle carrier "Giro AF" 12 Own weight: 2.9kg Part No. 990E0-59J20-000

6 | Ski carrier "McKinley" 12

7 | Ski carrier "Everest" 12

<sup>&</sup>lt;sup>2</sup> Only in combination with multi-roof rack 78901-53R00-000.

<sup>&</sup>lt;sup>1</sup> Vehicle image shows Swift

Maximum roof load is 30kg.