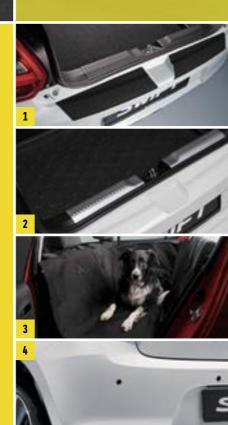

### **INTERIOR**

- 1 | Floor mat set "DLX"
  Part No. 75901-68RA0-000
- 2 | Console box armrest (no image) Part No. 9900L-68RA2-BRO
- 3 | Air conditioner filter Part No. 99250-53R00-000

- Deodorizing Effect

  Cargo tray 1
- No. 990E0-53R15-000
- 5 | Cargo mat "Sport" <sup>1</sup>
  Part No. 990E0-68R40-000
- 6 | Cargo organizer<sup>1</sup> Part No. 990E0-53R21-000
- 7 | Cargo side panel net Part No. 990E0-53R34-000

<sup>&</sup>lt;sup>1</sup> Vehicle image shows Swift

- 9 | Anti slip inlay Part No. 990E0-53R20-000
- 10 | Convenience/shopping hook Maximum load: 7.5kg Part No. 990E0-62R29-000
- 11 | Cigarette lighter Part No. 39400-59J00-000
- 12 | Ashtray Part No. 89810-86G10-5PK

### **PROTECTION**

- Bumper loading edge protection foil 1 Black Part No. 990E0-53R57-000 Transparent Part No. 990E0-53R57-001
- 2 | Inner loading edge protection 1 Part No. 990E0-53R52-000
- 3 | Rear seat protective cover 1 Part No. 990E0-79J44-000
- 4 | Parking sensor Rear Part No. 990E0-68P53-020