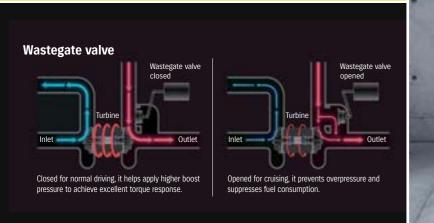

The wastegate valve controls turbo boost pressure by opening or closing the gate, dramatically quickening response and lowering fuel consumption. The direct injection system further enhances fuel efficiency by optimising control of the amount, timing and pressure of injected fuel. In addition, a short port intake manifold and exhaust manifold with integrated cylinder head, allow for a light, compact engine design and faster acceleration.