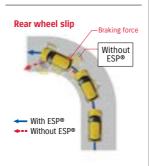

#### **ESP®** (ELECTRONIC STABILITY PROGRAMME)

If the ESP® detects wheel slipping, for instance, when the driver turns the steering wheel sharply and/or the road is slippery, it automatically effects control over the engine torque and brakes to suppress the wheel slip and help the driver stay in directional control.