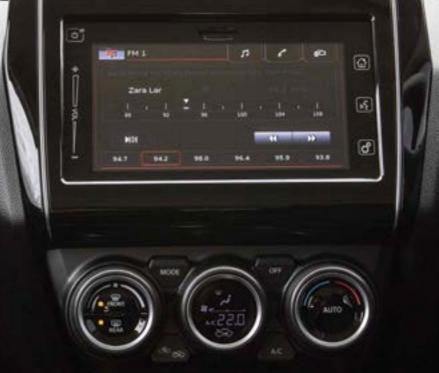

# 7" TOUCHSCREEN RADIO WITH SMARTPHONE INTEGRATION AND REVERSE CAMERA

A high-contrast, 7-inch touchscreen radio lets you connect your mobile phone for seamless control using Apple Car Play or Android Auto.

The touchscreen system comes with reverse camera and allows for hands-free mobile use and wireless music enjoyment. Now you can catch up with friends and listen to your favourite playlist without taking your eyes off the road.