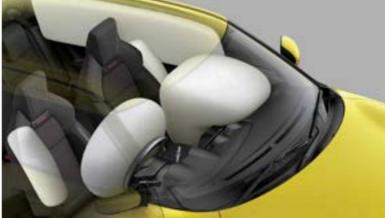

### **SAFETY AND UTILITY**

Suzuki's safety technology supports you in emergency situations, while our convenient utility features provide ample luggage and storage space.

The new Swift Sport features standard SRS airbags for the driver and front passenger, side airbags that reduce impact on the chest in side collisions, and curtain airbags that reduce impact to the head.