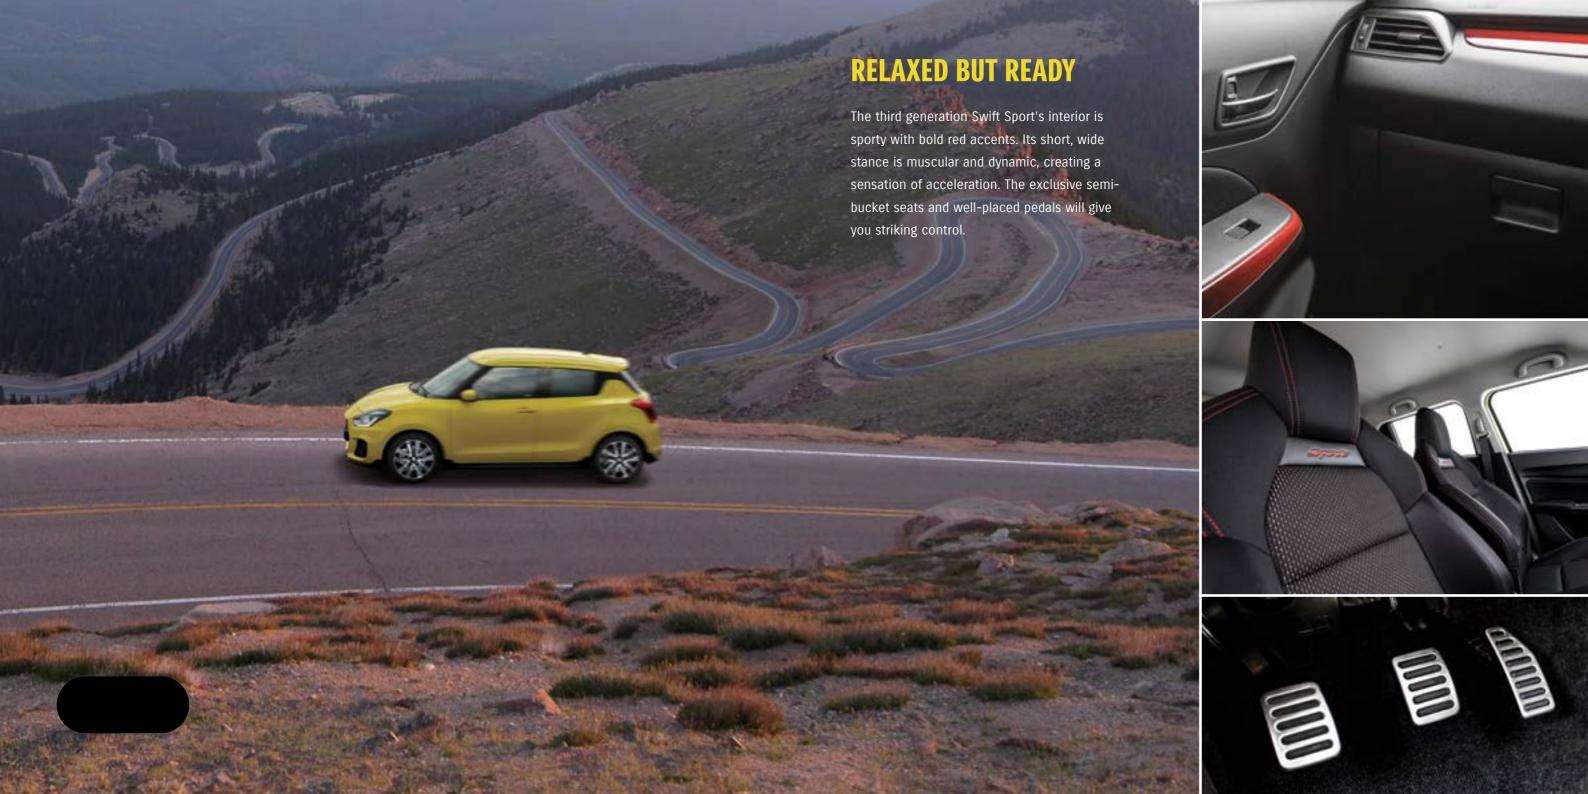

There's only one way to drive the Swift Sport.

You've gotta OWN IT.

Inside the Swift Sport, the accent colours cross from red to black. The meter cluster comes with a red tachometer and a dark silver speedometer. A dimpled D-shaped steering wheel and stainless-steel pedals add to the vehicle's ultimate sportiness.

A 4.2-inch colour display in the centre shows the oil temperature and boost gauge graphics. The "Sport" logo is embossed on the semi-bucket seats which provide plenty of lateral support, especially when you're making a high-speed turn.